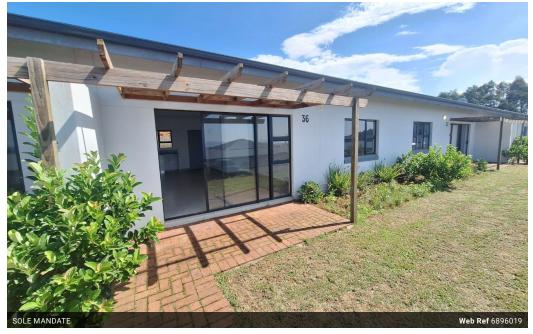

 Monthly Levy R1,545
 Monthly Rates R952

Modern Simplex in Mountain View

2

2

1

2

This modern, neat 2 bedroom simplex is located in the very popular Mountain View Estate.

The unit is tiled throughout, with a lovely open plan lounge and dining room to the well fitted kitchen with stove tops and an oven and hob. The unit is served by 2 modern bathrooms, one of which being the main bedroom en-suite.

Leading from the lounge is a lovely paved patio, and garden area, that overlooks some impressive views