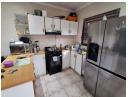

3 Comfortable bedrooms with built-in cupboards

1 bathroom

Open-plan lounge and dining area, ideal for relaxed living

Fitted kitchen with practical layout

Tiled living areas for easy maintenance

French doors from the dining room open onto a private back garden – perfect for outdoor enjoyment or entertaining